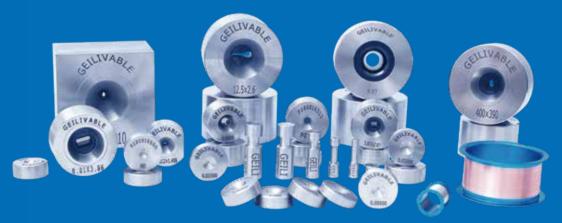

# **Product Categories**

Round Wire Drawing Dies

Natural Diamond Dies Single Crystal Diamond Dies
Polycrystalline Diamond Dies Matched Elongation Die Sets
Tinning Dies

# Other Dies and Tools

Bunching, Compacting & Stranding Dies
Enamelling Dies
Nano Diamond Coated Dies

Shaped/Profile Wire Dies