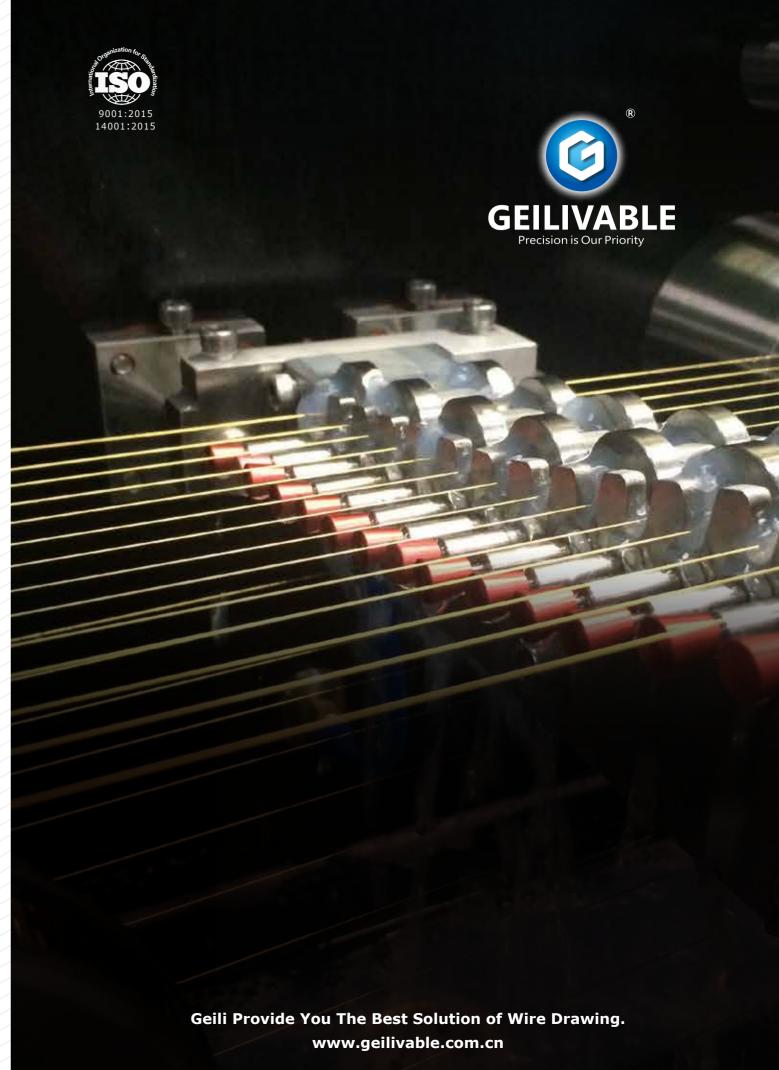

# **Product Categories**

Round Wire Drawing Dies

Natural Diamond Dies Single Crystal Diamond Dies
Polycrystalline Diamond Dies Matched Elongation Die Sets
Tinning Dies

# Other Dies and Tools

Bunching, Compacting & Stranding Dies
Enamelling Dies
Nano Diamond Coated Dies

Shaped/Profile Wire Dies