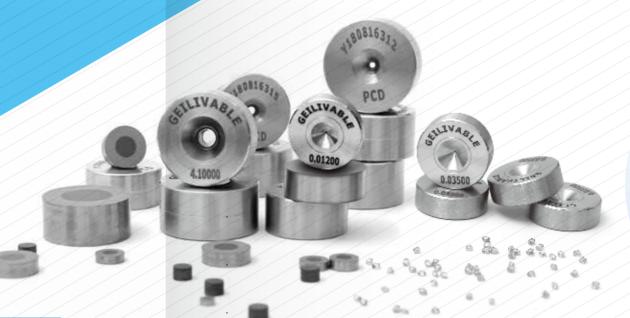

# **Product Categories**

Round Wire Drawing Dies

Natural Diamond Dies Single Crystal Diamond Dies
Polycrystalline Diamond Dies Matched Elongation Die Sets
Tinning Dies

# Other Dies and Tools

Bunching, Compacting & Stranding Dies
Enamelling Dies
Nano Diamond Coated Dies

Shaped/Profile Wire Dies