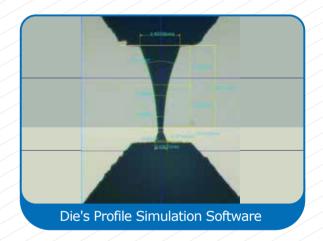

### Die's Profile Design

Based on your different wire drawing materials, we provide you with a drawing profile design to help you get the drawing requirements you need during the drawing process.